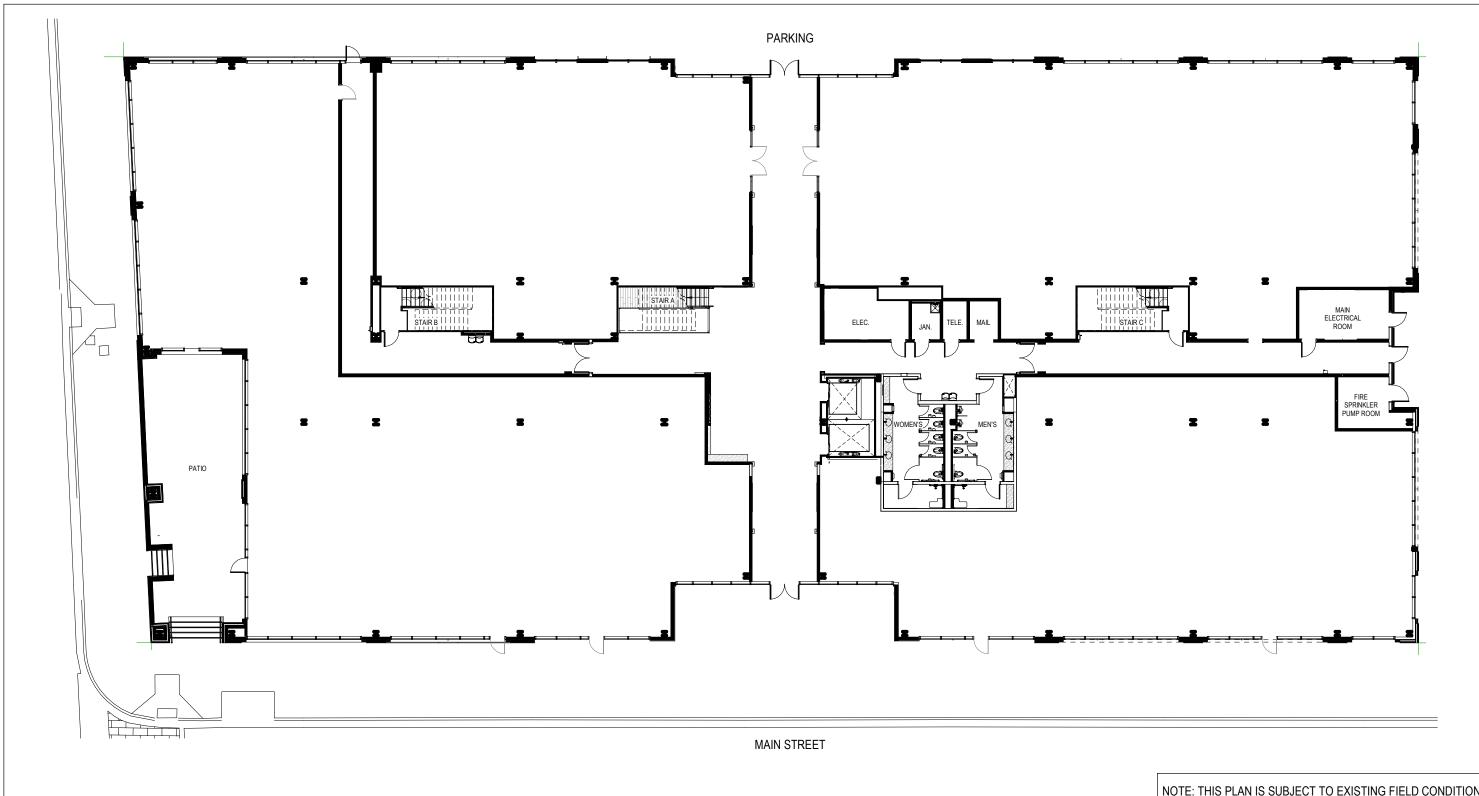

SCALE: 1" = 20'-0"
DRAWN: KDO
DATE: 07/03/2024
REVISIONS:

ST.JOHN PROPERTIES ST. JOHN PROPERTIES, INC. 2560 LORD BALTIMORE DR. BALTIMORE, MD 21244 OFFICE: (410) 788-0100 FAX: (410) 788-0851 FLOOR PLAN TOTAL: 27,811 SQ. FT.

SHEET NO.

1133 MAIN STREET

FIRST FLOOR

NORTHLINE

LEANDER, TEXAS 78641